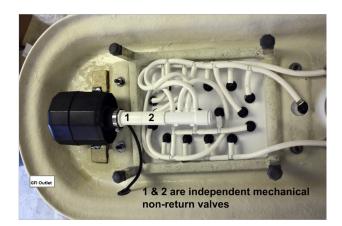

For tub specs, refer to "Acrylic Pedestal Tub" with no air. Add 50 lbs. for air jets.

ICS Air Pedestal Tub Design

- \* Blowers are mounted to base
- \* Real air jets with hose supply
- \* Double-check valve protection
- \* 120 Volt, 15 amp CGFI required
- \* One cord to plug in wall receptor

\* On-Off button cycles through blower speeds
\* Auto-Purge turns blowers on for 5 minutes to dry air lines, 20 minutes after use.

ICS uses a unique "Hatfprd Style Loop" of PVC pipe to insure water never reaches the blower. The loop is hidden behind tub, per your specification.