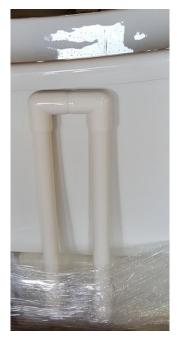

\* On-Off button cycles through blower speeds
\* Auto-Purge turns blowers on for 5 minutes to dry air lines, 20 minutes after use.

ICS uses a unique "Hatfprd Style Loop" of PVC pipe to insure water never reaches the blower. The loop is hidden behind tub, per your specification.